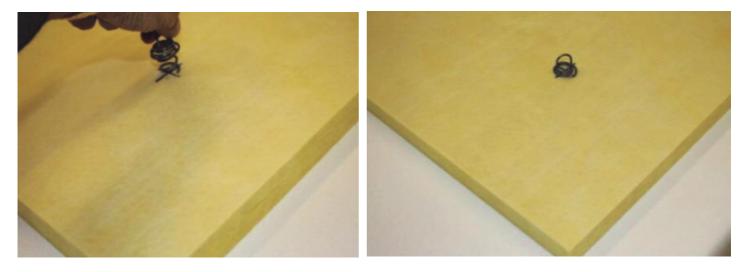

**STEP 2 -** Screw the appropriate number of spiral hooks into the marked positions through the back of the acoustic panel.

**STEP 3** - Install appropriate fixing bolts on the structural ceiling and align them with the position of the spiral hooks on the rear of the acoustic panels. This item is not supplied.