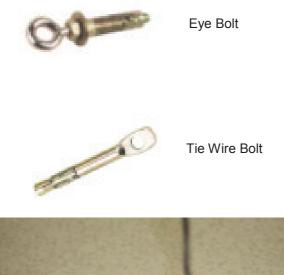

**STEP 2 -** Screw the appropriate number of spiral hooks into the marked positions through the back of the acoustic panel.

**STEP 3** - Install appropriate fixing bolts on the structural ceiling and align them with the position of the spiral hooks on the rear of the acoustic panels. This item is not supplied.