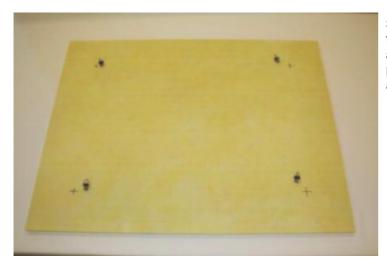

## FIXING GUIDE FOR CLOUDSORPTION ACOUSTIC PANELS USING SPIRAL HOOKS.

Installation.

**STEP 1** - Use clean white gloves to keep the panels free of any dirt marks during installation. Mark the appropriate number of positions on the back of the panels for the spiral hook to evenly support the acoustic panel.