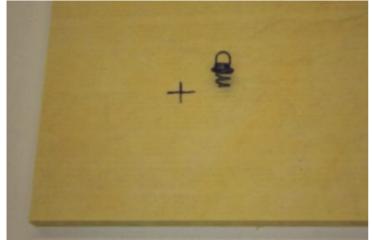

## FIXING GUIDE FOR CLOUDSORPTION ACOUSTIC PANELS USING SPIRAL HOOKS.

Installation.

**STEP 1** - Use clean white gloves to keep the panels free of any dirt marks during installation. Mark the appropriate number of positions on the back of the panels for the spiral hook to evenly support the acoustic panel.

**STEP 2 -** Screw the appropriate number of spiral hooks into the marked positions through the back of the acoustic panel.

**STEP 3** - Install appropriate fixing bolts on the structural ceiling and align them with the position of the spiral hooks on the rear of the acoustic panels. This item is not supplied.