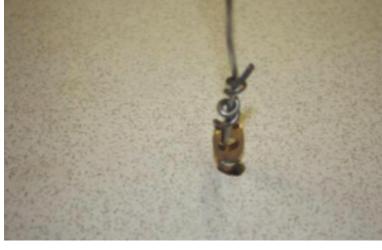

**STEP 4** - Use the appropriate steel cable or chain to hang the panels from the structural ceiling fixings and to the spiral hooks at the rear of the panels. This item is not supplied.

**STEP 5** - Adjust the height of the cable or chain to suit the depth of the suspension required and ensure that the panels are horizontal and level using a spirit level.