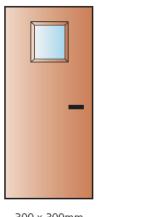

300 x 300mm (sight area)

150 x 700mm (sight area)

| 4)                                                        | Vision Panel Size:                                                                                                                                                                                                                                                                                              | 300 x 300mm 150 x 700mm | (please circle if required) |
|-----------------------------------------------------------|-----------------------------------------------------------------------------------------------------------------------------------------------------------------------------------------------------------------------------------------------------------------------------------------------------------------|-------------------------|-----------------------------|
| 5)                                                        | External Overall Doorframe Size to be:                                                                                                                                                                                                                                                                          |                         |                             |
|                                                           | OR                                                                                                                                                                                                                                                                                                              |                         |                             |
|                                                           | Structural Opening Size to be:                                                                                                                                                                                                                                                                                  |                         |                             |
| 6)                                                        | Finish required, please add here:                                                                                                                                                                                                                                                                               |                         |                             |
| 7)                                                        | If you require a deeper frame than the standard 90mm supplied indicate here depth requiredmm                                                                                                                                                                                                                    |                         |                             |
| 8)                                                        | If you require single doors at a specific leaf size please state here                                                                                                                                                                                                                                           |                         |                             |
| 9)                                                        | If you require double doors at a specific leaf size please state here                                                                                                                                                                                                                                           |                         |                             |
| 10) Please read information below, sign and return to us. |                                                                                                                                                                                                                                                                                                                 |                         |                             |
|                                                           | understand that the door(s) I am ordering are bespoke / made to order and are not returnable at any time unless damaged in transit or due to a manufacturing defect.                                                                                                                                            |                         |                             |
|                                                           | I will guarantee that I will have sufficient help on the day of delivery to off load the door(s) as<br>the driver is not obliged to help me. I also agree that if I cannot assist the driver he has no<br>obligation to deliver the door to me and I will except any charges incurred by failure to<br>deliver. |                         |                             |
|                                                           | If I cannot find a strong able bodied person to assist with the delivery I understand that one can be provided for me (UK mainland deliveries only) at a set cost of £200 on top of any delivery charge. I will notify Sound Service (Oxford) Ltd of this before completing my order.                           |                         |                             |
|                                                           | If I do decide to use the Sound Service freight assistant, I understand that he / she has no obligation to move my door further than onto my property. Any further movement of the door(s) and installation is my responsibility. I understand there can be up to a 6 week lead time on this product.           |                         |                             |
|                                                           | This is a provisional disclaimer form that will require further confirmation when any order is being processed.                                                                                                                                                                                                 |                         |                             |
|                                                           | Please sign and date                                                                                                                                                                                                                                                                                            |                         |                             |
|                                                           | Name: Date:                                                                                                                                                                                                                                                                                                     |                         |                             |
|                                                           | Company Name:                                                                                                                                                                                                                                                                                                   |                         |                             |
|                                                           | Position:                                                                                                                                                                                                                                                                                                       |                         |                             |
|                                                           | Contact Number:                                                                                                                                                                                                                                                                                                 |                         |                             |
|                                                           | Email Address:                                                                                                                                                                                                                                                                                                  |                         |                             |
|                                                           | PLEASE FAX BOTH PAGES BACK TO US ON 0845 363 7151 sales@soundservice.co.uk                                                                                                                                                                                                                                      |                         |                             |

(please circle)

No

3) **Vision Panel:** Yes No Vision Panels only available on 35dB doors