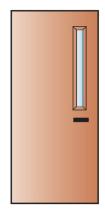

300 x 300mm (sight area)

150 x 700mm (sight area)

| 4)                                                        | Vision Panel Size:                                                                                                                                                                                                                                                                                              | 300 x 300mm 150 x 700mm | (please circle if required) |
|-----------------------------------------------------------|-----------------------------------------------------------------------------------------------------------------------------------------------------------------------------------------------------------------------------------------------------------------------------------------------------------------|-------------------------|-----------------------------|
| 5)                                                        | External Overall Doorframe Size to be:                                                                                                                                                                                                                                                                          |                         |                             |
|                                                           | OR                                                                                                                                                                                                                                                                                                              |                         |                             |
|                                                           | Structural Opening Size to be:                                                                                                                                                                                                                                                                                  |                         |                             |
| 6)                                                        | Finish required, please add here:                                                                                                                                                                                                                                                                               |                         |                             |
| 7)                                                        | If you require a deeper frame than the standard 90mm supplied indicate here depth requiredmm                                                                                                                                                                                                                    |                         |                             |
| 8)                                                        | If you require single doors at a specific leaf size please state here                                                                                                                                                                                                                                           |                         |                             |
| 9)                                                        | If you require double doors at a specific leaf size please state here                                                                                                                                                                                                                                           |                         |                             |
| 10) Please read information below, sign and return to us. |                                                                                                                                                                                                                                                                                                                 |                         |                             |
|                                                           | understand that the door(s) I am ordering are bespoke / made to order and are not returnable at any time unless damaged in transit or due to a manufacturing defect.                                                                                                                                            |                         |                             |
|                                                           | I will guarantee that I will have sufficient help on the day of delivery to off load the door(s) as<br>the driver is not obliged to help me. I also agree that if I cannot assist the driver he has no<br>obligation to deliver the door to me and I will except any charges incurred by failure to<br>deliver. |                         |                             |
|                                                           | If I cannot find a strong able bodied person to assist with the delivery I understand that one can be provided for me (UK mainland deliveries only) at a set cost of £200 on top of any delivery charge. I will notify Sound Service (Oxford) Ltd of this before completing my order.                           |                         |                             |
|                                                           | If I do decide to use the Sound Service freight assistant, I understand that he / she has no obligation to move my door further than onto my property. Any further movement of the door(s) and installation is my responsibility. I understand there can be up to a 6 week lead time on this product.           |                         |                             |
|                                                           | This is a provisional disclaimer form that will require further confirmation when any order is being processed.                                                                                                                                                                                                 |                         |                             |
|                                                           | Please sign and date                                                                                                                                                                                                                                                                                            |                         |                             |
|                                                           | Name: Date:                                                                                                                                                                                                                                                                                                     |                         |                             |
|                                                           | Company Name:                                                                                                                                                                                                                                                                                                   |                         |                             |
|                                                           | Position:                                                                                                                                                                                                                                                                                                       |                         |                             |
|                                                           | Contact Number:                                                                                                                                                                                                                                                                                                 |                         |                             |
|                                                           | Email Address:                                                                                                                                                                                                                                                                                                  |                         |                             |
|                                                           | PLEASE FAX BOTH PAGES BACK TO US ON 0845 363 7151 sales@soundservice.co.uk                                                                                                                                                                                                                                      |                         |                             |

(please circle)

No

3) **Vision Panel:** Yes No Vision Panels only available on 35dB doors