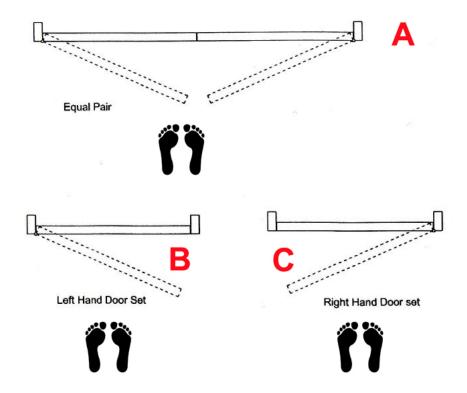

## **Door Disclaimer Form**

PLEASE COMPLETE THE FOLLOWING FORM AND FAX IT BACK TO US. WE CANNOT PROCEED WITH YOUR ORDER WITHOUT THIS FORM.

Please choose which door handing you require from the options below.

- 1) **Door Handing Option** (Please write letter AND circle above) .......
- 2) Single Door Rating Required: 35db 44db (please circle)
  Double Door Rating Required: 35db 41db (please circle)

Standard vision panel options